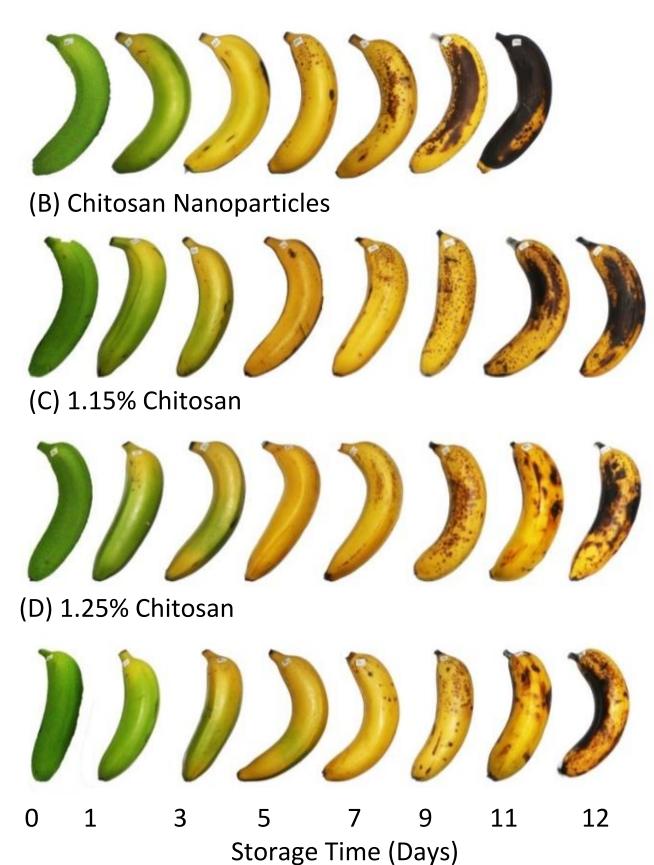

## Chitosan Coating Study

#### (A)Control

(A)Control

## (C) 1.15% Chitosan

## (B) Chitosan Nanoparticles

### (D) 1.25% Chitosan

[Lustriane et al., 2018. DOI: 10.5010/JPB.2018.45.1.036 Citation :120]