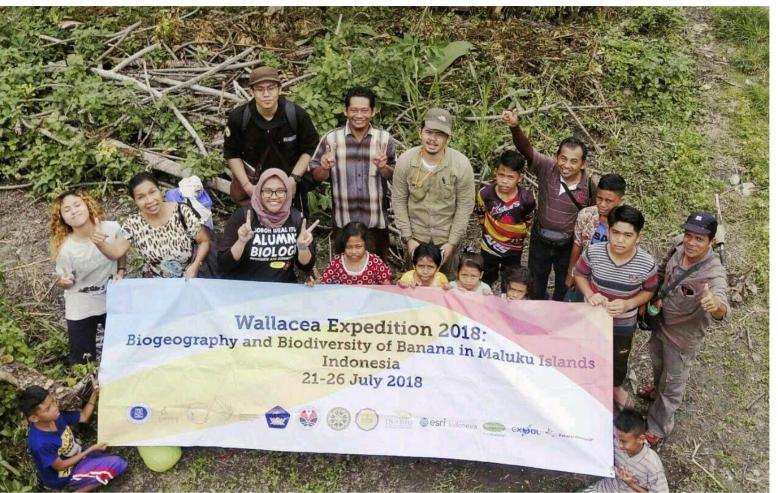

### Ekspedisi Wallacea ITB-Unpatti Kembali Telusuri Keragaman Pisang Endemik Maluku

Ahmad Fadil Oleh

Editor - 2

Rabu, 1 - Agustus - 2018, 10:03:54 - ( update : 01-08-2018 )

BANDUNG, itb.ac.id -- Tim dari ITB dan Universitas Pattimura (Unpatti) tergabung dalam Wallacea Expedition 2018: Biogeography and Biodiversity of Banana in Maluku Islands dalam rentang waktu 21-26 Juli 2018. Tim telah menyelesaikan ekspedisi ke Kepulauan Maluku, untuk melakukan pengamatan dan penelitian keragaman pisang, salah satunya pisang Tongka Langit dan pisang unik lainnya. Hasil dari ekspedisi ini diharapkan dapat melengkapi hasil ekspedisi sebelumnya di Maluku dan daerah lainnya di Indonesia.