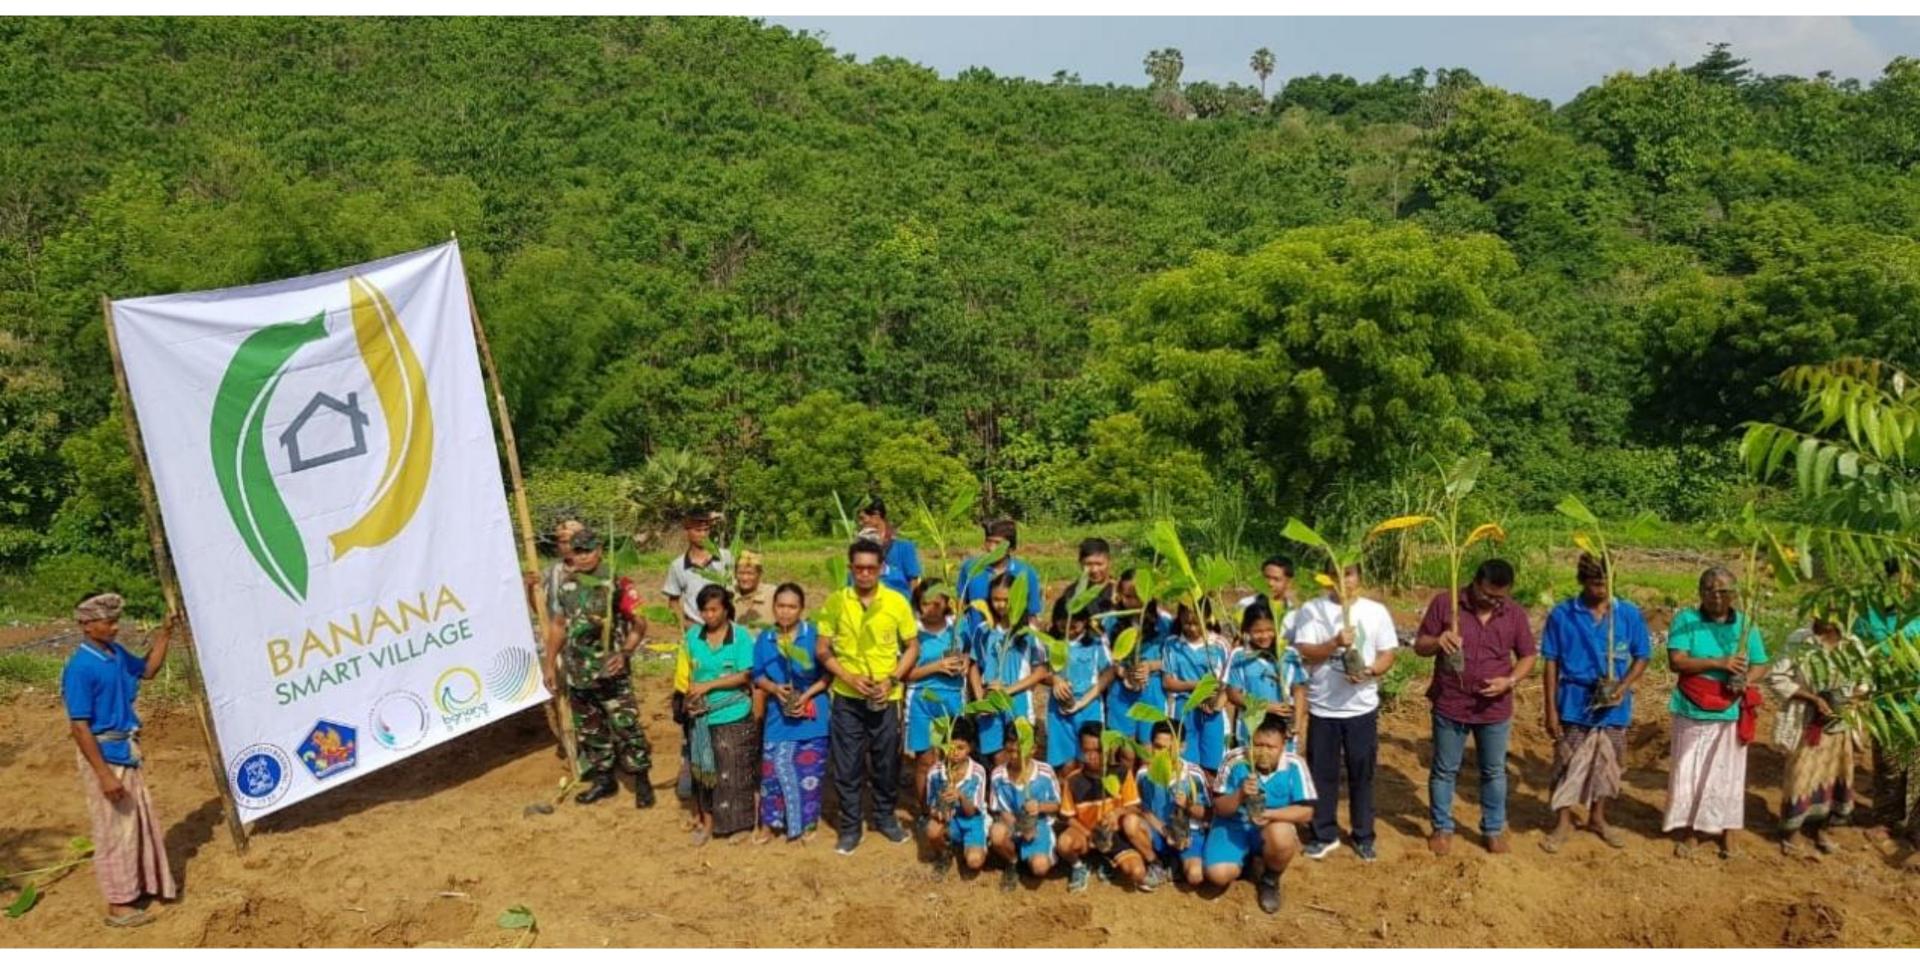

ostat** 

#### Clinostat treatment \*

Dwivany et al.,2016



## Teamwork make the dream work (John Maxwell)



### Ekspedisi Wallacea ITB-Unpatti Kembali Telusuri Keragaman Pisang Endemik Maluku

Ahmad Fadil Oleh

Editor - 2

Rabu, 1 - Agustus - 2018, 10:03:54 - ( update : 01-08-2018 )



BANDUNG, itb.ac.id -- Tim dari ITB dan Universitas Pattimura (Unpatti) tergabung dalam Wallacea Expedition 2018: Biogeography and Biodiversity of Banana in Maluku Islands dalam rentang waktu 21-26 Juli 2018. Tim telah menyelesaikan ekspedisi ke Kepulauan Maluku, untuk melakukan pengamatan dan penelitian keragaman pisang, salah satunya pisang Tongka Langit dan pisang unik lainnya. Hasil dari ekspedisi ini diharapkan dapat melengkapi hasil ekspedisi sebelumnya di Maluku dan daerah lainnya di Indonesia.





Desa Bukti, Buleleng Bali - Banana Smart Village





#### singarajaviral

...



#### Desa Bukti Kubutambahan, Dulu Tandus, Kini Budidayakan **Perkebunan Pisang**



# Thank you...

. . .