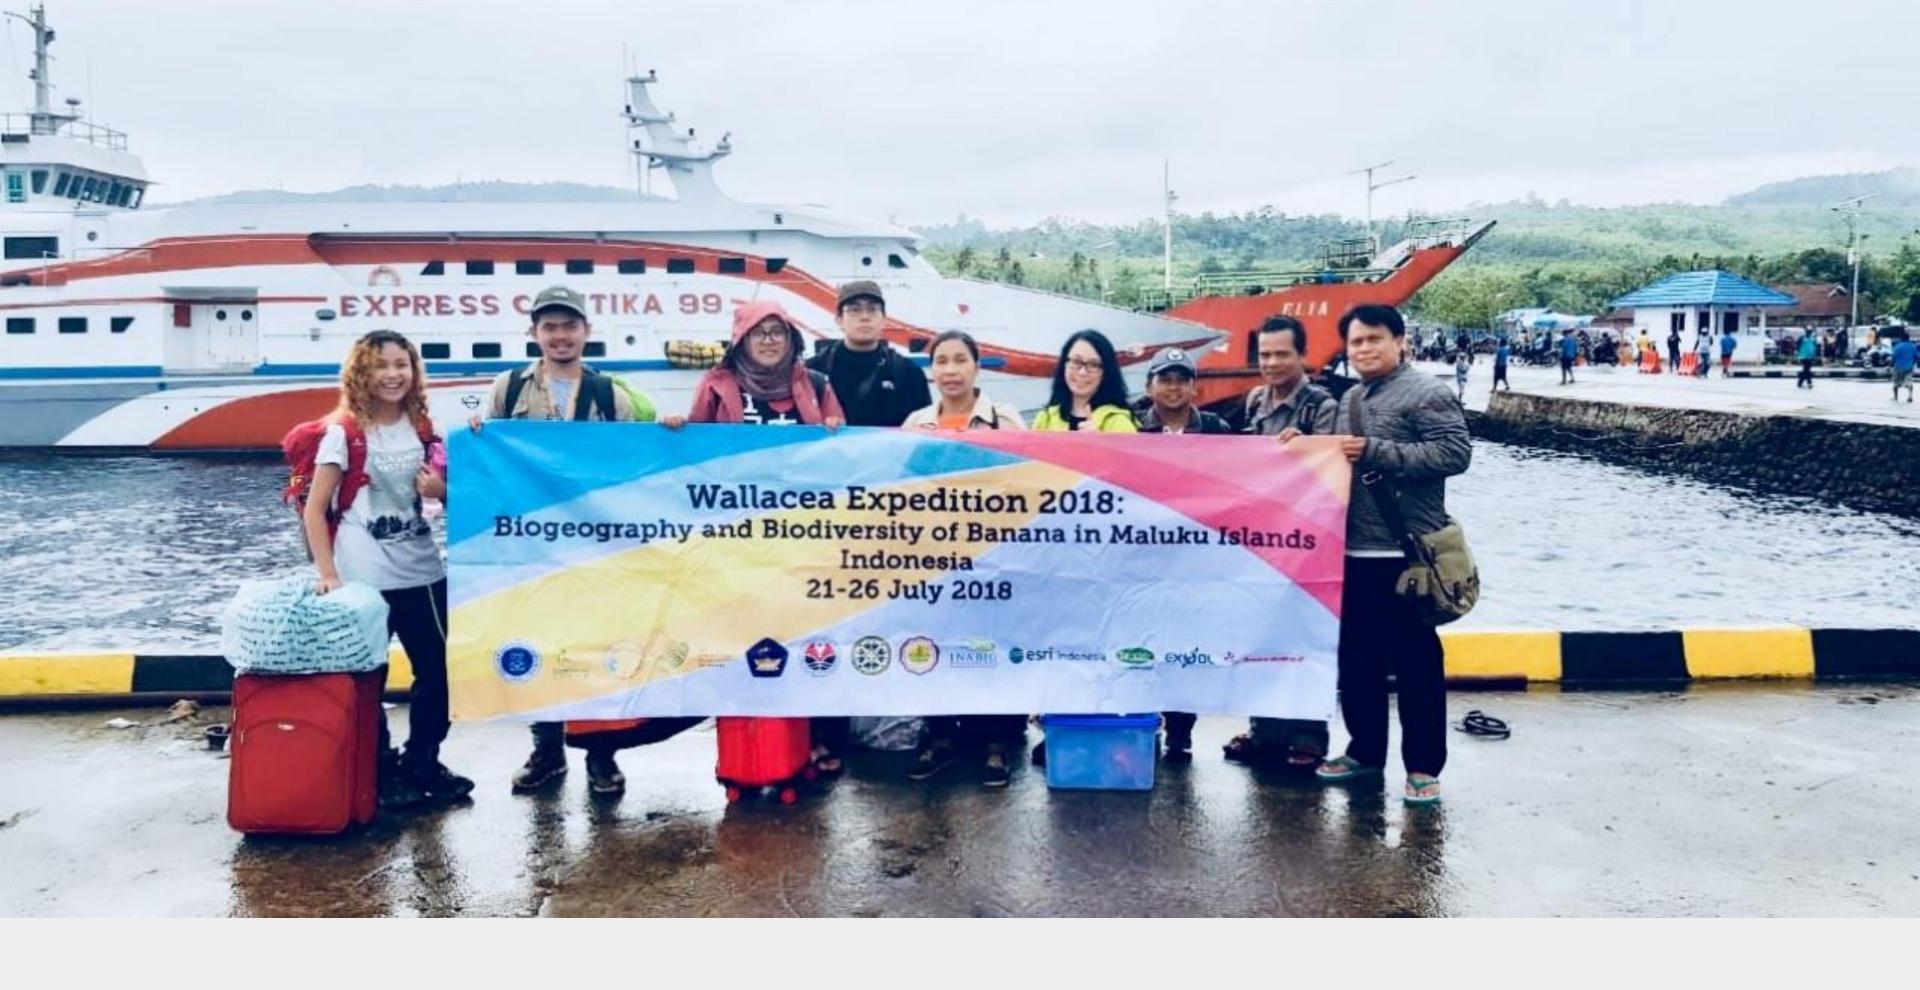

### Ekspedisi Wallacea ITB-Unpatti Kembali Telusuri Keragaman Pisang Endemik Maluku

Ahmad Fadil Oleh

Editor - 2

Rabu, 1 - Agustus - 2018, 10:03:54 - ( update : 01-08-2018 )

BANDUNG, itb.ac.id -- Tim dari ITB dan Universitas Pattimura (Unpatti) tergabung dalam Wallacea Expedition 2018: Biogeography and Biodiversity of Banana in Maluku Islands dalam rentang waktu 21-26 Juli 2018. Tim telah menyelesaikan ekspedisi ke Kepulauan Maluku, untuk melakukan pengamatan dan penelitian keragaman pisang, salah satunya pisang Tongka Langit dan pisang unik lainnya. Hasil dari ekspedisi ini diharapkan dapat melengkapi hasil ekspedisi sebelumnya di Maluku dan daerah lainnya di Indonesia.