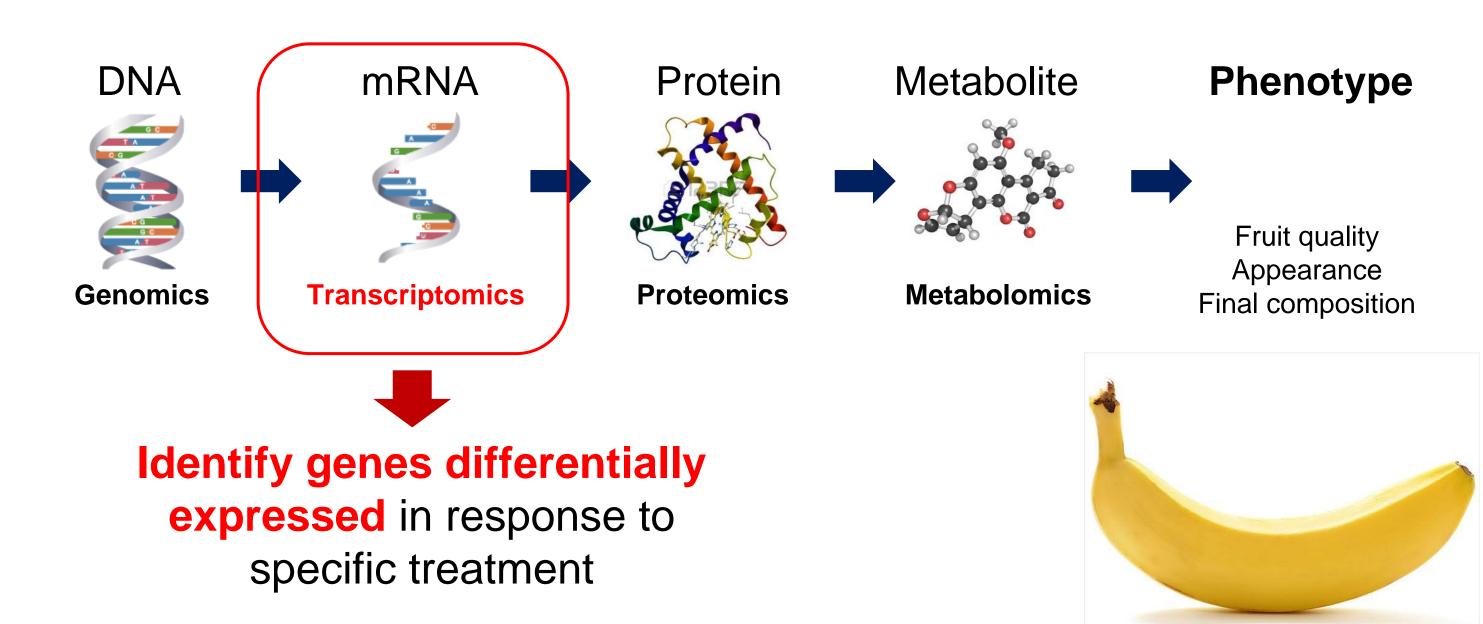

# OMICS approach

## Since plant metabolism is a complex set of many processes, "omics" studies could provide an insight into whole process

 The future belong to those who learn more skills and combine them in creative way...
 (Robert Greene)