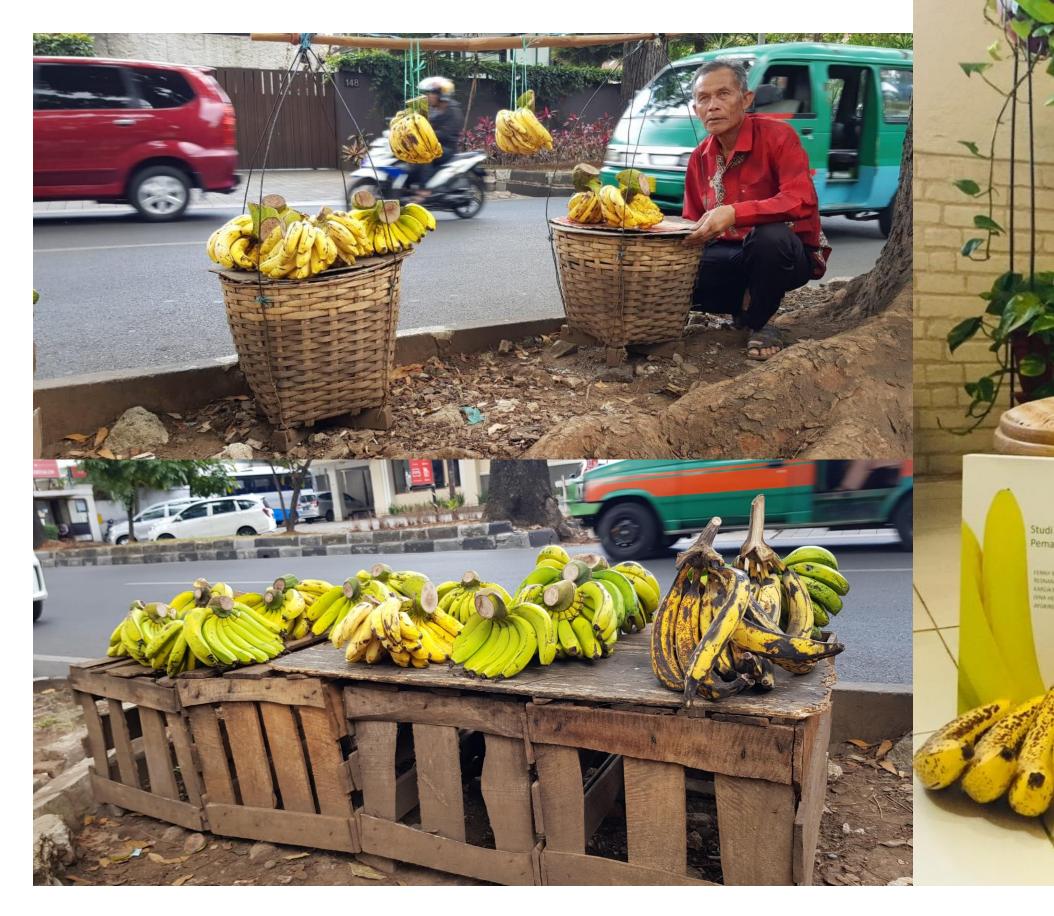

Group SITH ITB
- Member of
  ForMIND (Forum Peneliti Muda Indonesia)
  ALMI (Akademi Ilmuwan Muda Indonesia)



 the only way to do great work is to love what you do..
 if you haven't found it yet, keep looking (Steve Jobs)





## Banana Research



Mom & boy who love banana





# OMICS approach

## Since plant metabolism is a complex set of many processes, "omics" studies could provide an insight into whole process



 The future belong to those who learn more skills and combine them in creative way...
 (Robert Greene)



ForMIND, 2016

## Chitosan Coating Study

#### (A)Control



(A)Control



## (C) 1.15% Chitosan



## (B) Chitosan Nanoparticles





### (D) 1.25% Chitosan



[Lustriane et al., 2018. DOI: 10.5010/JPB.2018.45.1.036 Citation :120]

## Bamboo & TiO<sub>2</sub> Study









## **Space Simulation Study**

Control open

**Control closed** 

**Control clinostat** 

#### Clinostat treatment \*

Dwivany et al.,2016



## Teamwork make the dream work (John Maxwell)



### Ekspedisi Wallacea ITB-Unpatti Kembali Telusuri Keragaman Pisang Endemik Maluku

Ahmad Fadil Oleh

Editor - 2

Rabu, 1 - Agustus - 2018, 10:03:54 - ( update : 01-08-2018 )



BANDUNG, itb.ac.id -- Tim dari ITB dan Universitas Pattimura (Unpatti) tergabung dalam Wallacea Expedition 2018: Biogeography and Biodiversity of Banana in Maluku Islands dalam rentang waktu 21-26 Juli 2018. Tim telah menyelesaikan ekspedisi ke Kepulauan Maluku, untuk melakukan pengamatan dan penelitian keragaman pisang, salah satunya pisang Tongka Langit dan pisang unik lainnya. Hasil dari ekspedisi ini diharapkan da