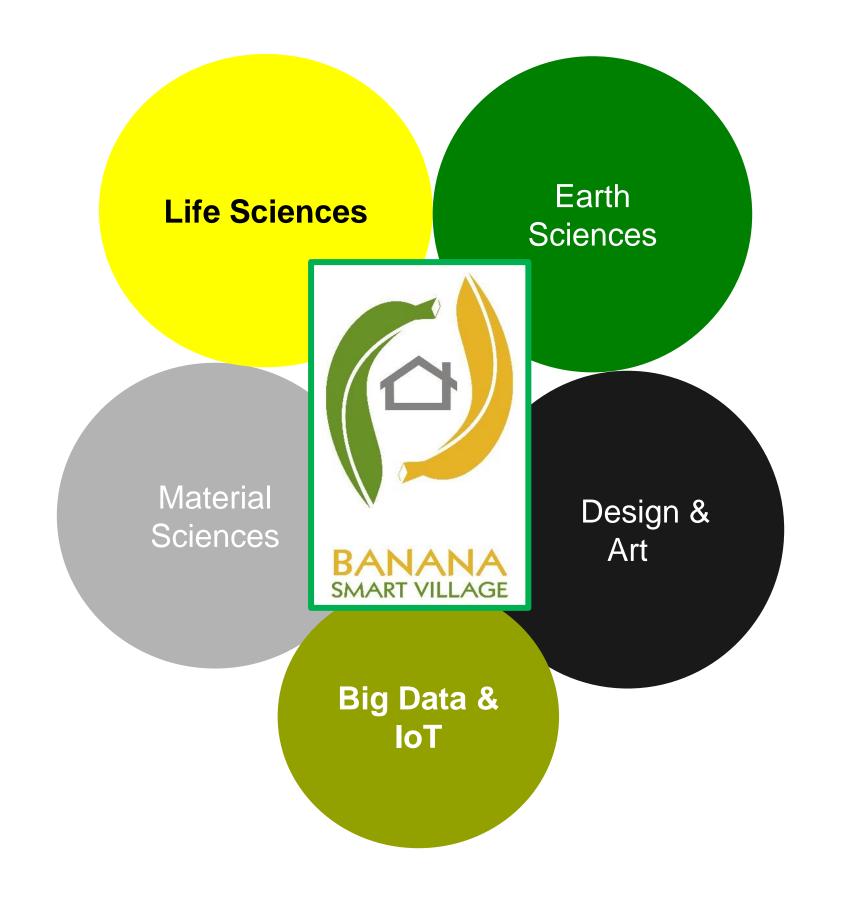

# OMICS approach

## Since plant metabolism is a complex set of many processes, "omics" studies could provide an insight into whole process

 The future belong to those who learn more skills and combine them in creative way...
 (Robert Greene)