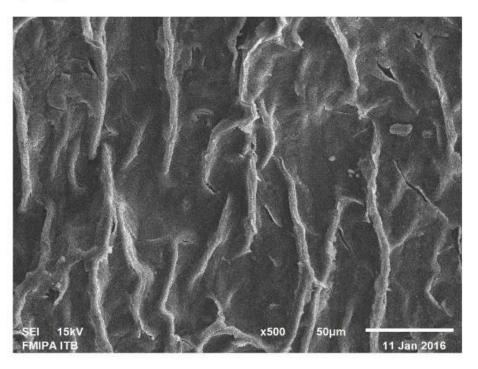

### (D) 1.25% Chitosan

[Lustriane et al., 2018. DOI: 10.5010/JPB.2018.45.1.036 Citation :120]